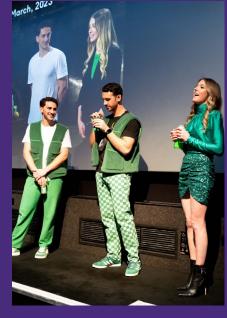

After appearing on BBC's Dragons' Den and accepting a £50k offer from Steven Bartlett and Peter Jones, PerfectTed hired our Screen 1 cinema and Cinema Bar to host their Dragons' Den viewing party.

When looking for a space to hire, PerfectTed said they particularly wanted to work with a venue that could offer "good service, staff, flexibility and a cool ambiance".

Asked what drew PerfectTed to Rich Mix, they told us that their priorities were our location and the flexibility our spaces could offer for their event.

After their screening,
PerfectTed booked our Cinema
Bar to host an afterparty, when
guests snacked on matcha
popcorn. PerfectTed said the
technical support was great, and
that all of their guests "loved the
party and the venue".

On the night, PerfectTed said:

'Rich Mix was the perfect partner to host our Dragons' Den viewing party.

The staff's exceptional service and the venue's remarkable flexibility made our Dragons'
Den viewing party an unforgettable experience!'