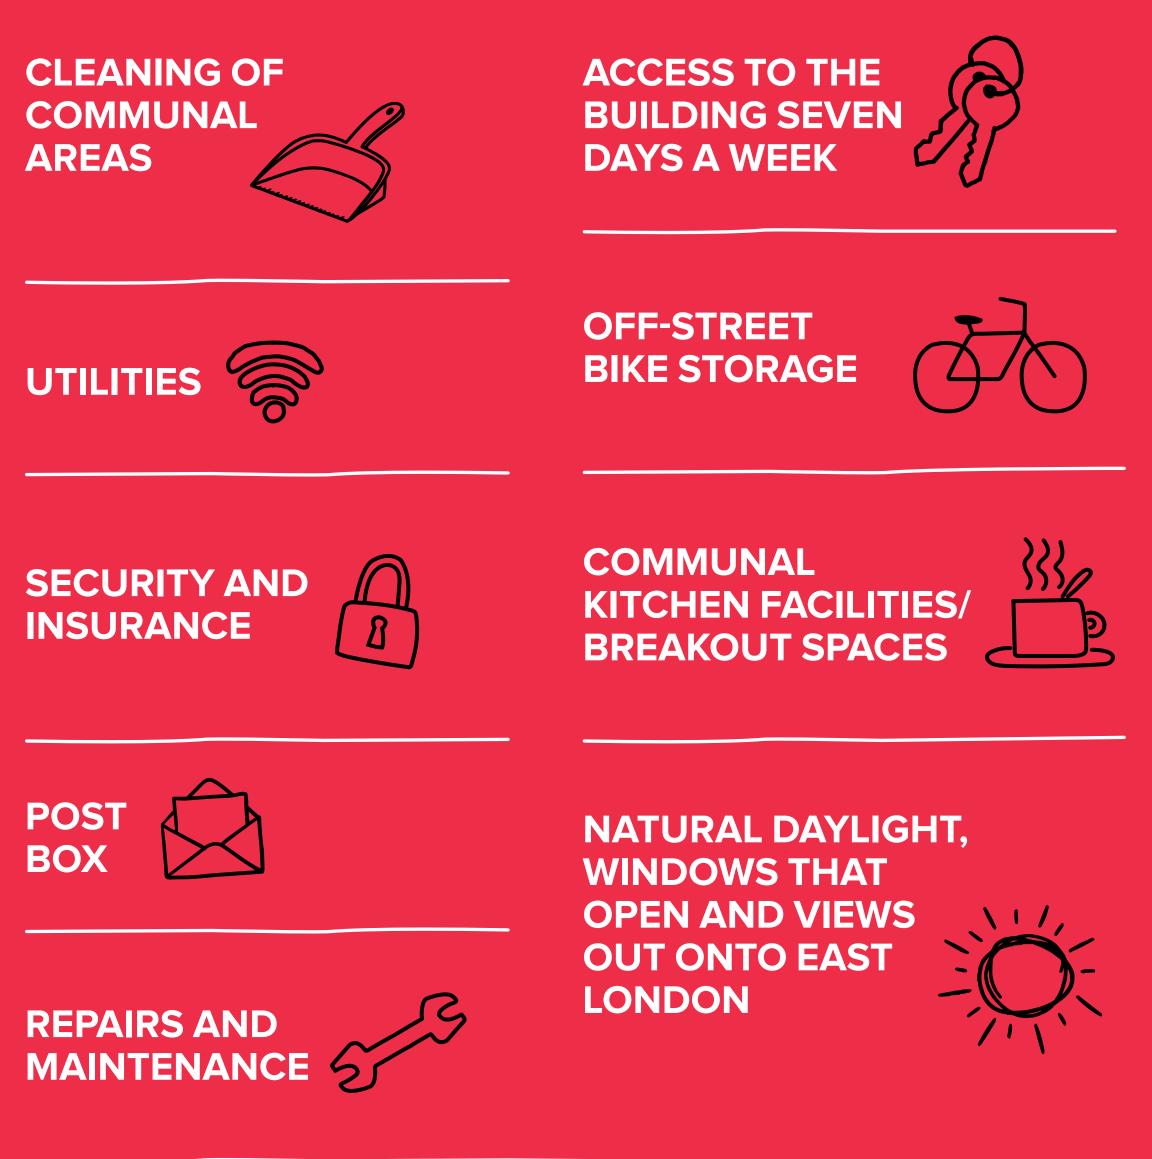

#### **BEING A RICH MIX RESIDENT: AMENITIES**

#### **HIREABLE MEETING ROOMS AND EVENT SPACES**

For hire at a 50% discount (10% discount 0/ on cinema screens) 0 See page 11

WHEELCHAIR ACCESS **AND ACCESSIBLE TOILETS ON ALL FLOORS** 

#### RESIDENT **MEMBERSHIP** See page 9

| Ξ | 8 |  |
|---|---|--|
|   |   |  |

**DISCOUNTS ON** LIVE EVENTS **AND FILM SCREENINGS** 

**REGULAR UPDATES,** NEWSLETTERS, **MEETINGS AND** SOCIALS

**CINEMA BAR WITH 20% DISCOUNT ON SNACKS AND** DRINKS

**OPTION TO INCLUDE SOME FURNITURE IF AVAILABLE** 

We want to foster a true sense of community among all those who work for our resident organisations – so we created the Rich Mix Residents' Membership.