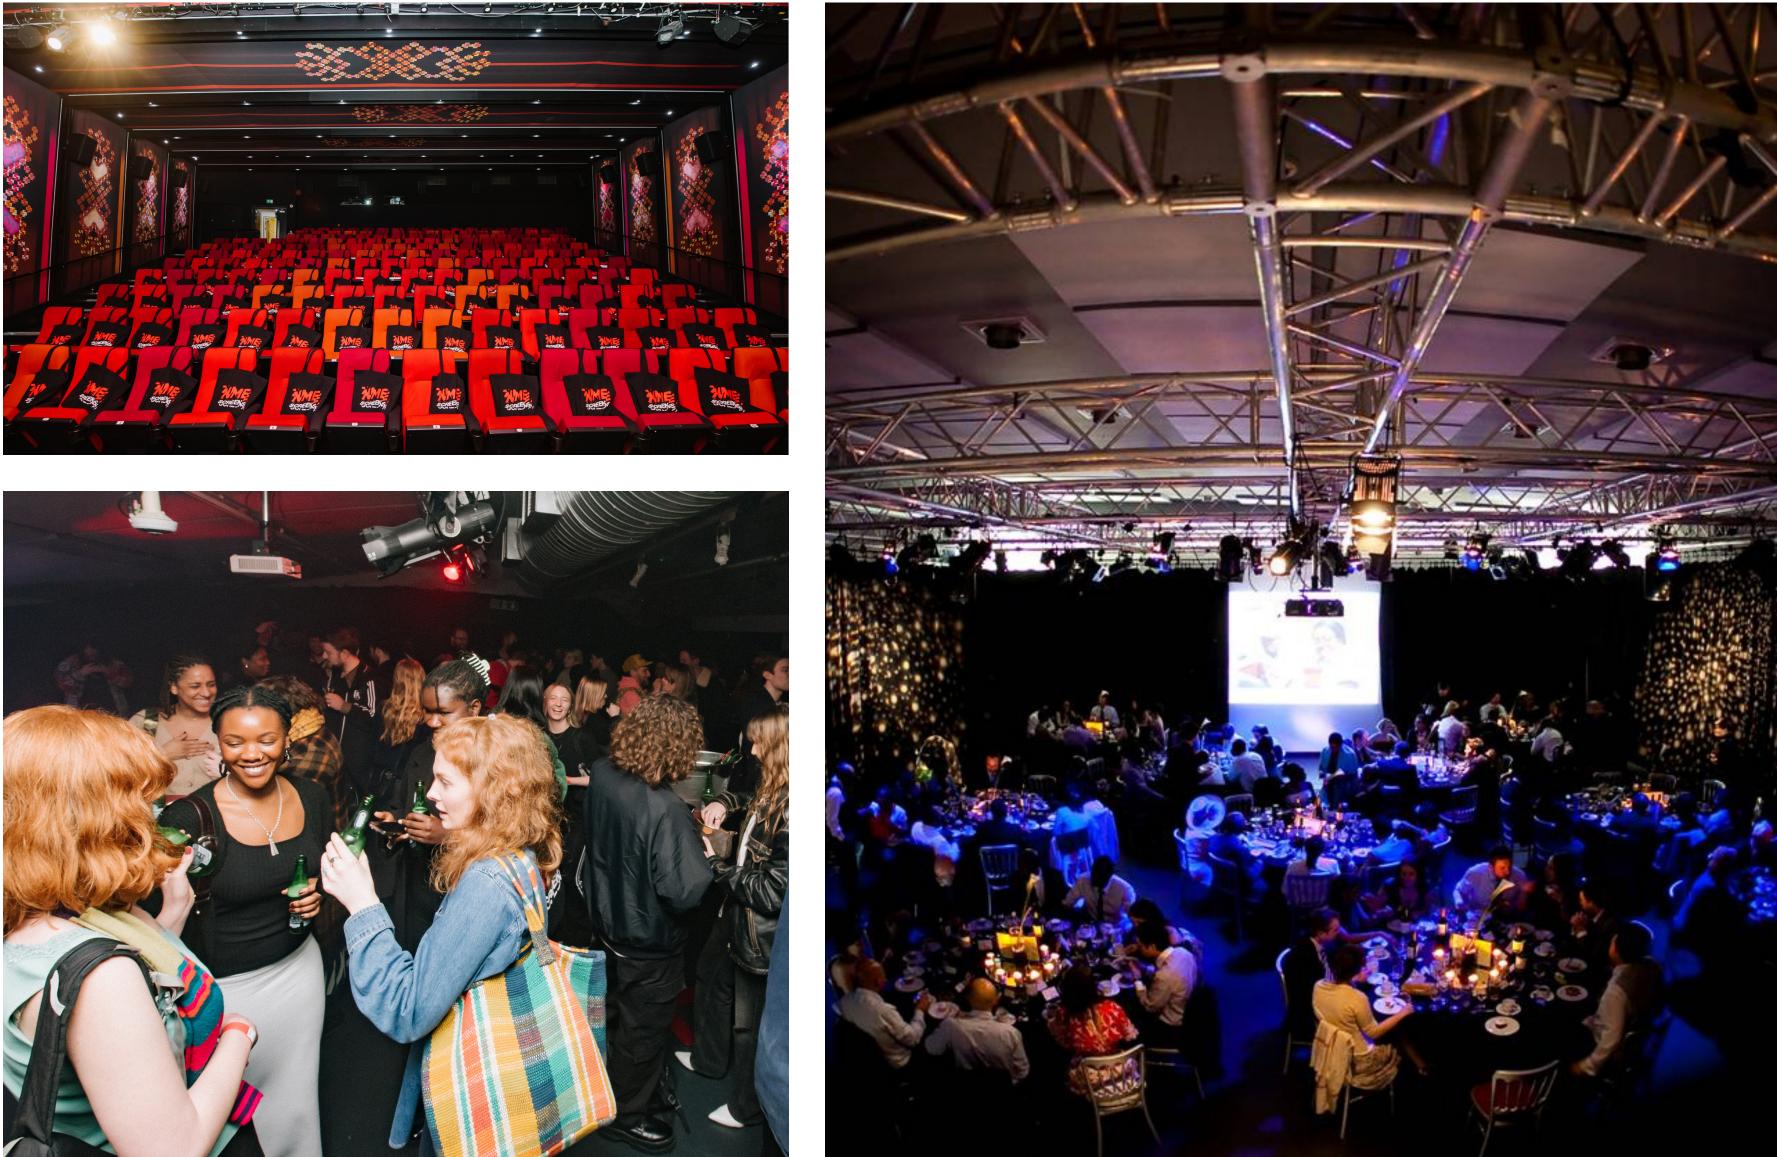

## Hire Our Spaces

## **HIRE OUR SPACES**

As a resident, you'll also receive discounts on hiring our event spaces and cinema screens.

Our flexible, creative and fully-equipped event spaces include our cinema screens, Cinema Bar and boardroom as well as blank canvas event spaces accommodating up to 500 people – we can turn your vision into a reality.

Event organisers choose us for their conferences, product launches and parties because of our dedicated and responsive events team, wealth of experience and adaptable spaces. We host a variety of events including large film productions and 360 degree brand activations.