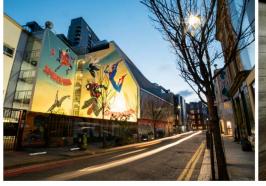

## **WHY CHOOSE US?**

Overlooking Redchurch Street, our back walls offer a blank canvas for you to get your message across to East London and beyond. Past outdoor ads from the likes of **Netflix**, **Spotify**, **Nike**, **SONY** and **Converse** have taken over our 600m<sup>2</sup> of space, as well as being shared far and wide on social media too.

At Rich Mix, we're experienced in presenting outdoor advertising campaigns that stand out. We have a strong collaborative partnership with Global Street Art, together ensuring your artwork looks great on our back wall.