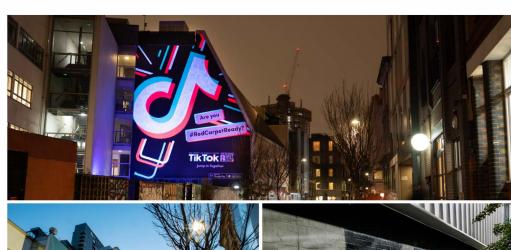

## **WHY CHOOSE US?**

Overlooking Redchurch Street, our back walls offer a blank canvas for you to get your message across to East London and beyond. Past outdoor ads from the likes of **Netflix**, **Spotify**, **Nike**, **SONY** and **Converse** have taken over our 600m<sup>2</sup> of space, as well as being shared far and wide on social media too.

At Rich Mix, we're experienced in presenting outdoor advertising campaigns that stand out. We have a strong collaborative partnership with Global Street Art, together ensuring your artwork looks great on our back wall.