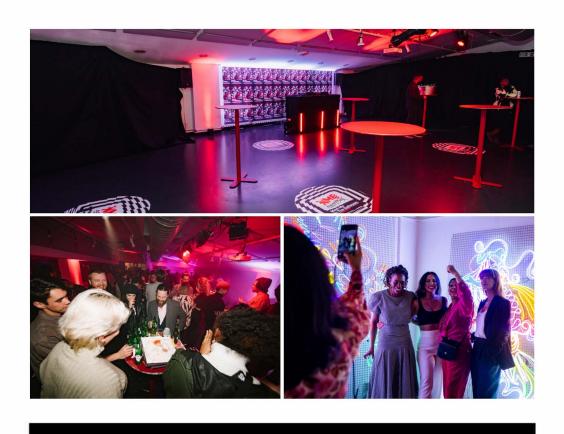

## **OUR SPACES**

THE MIX: 200M<sup>2</sup> CAPACITY MAX.200

THE STAGE: 286M<sup>2</sup> CAPACITY MAX.370

THE STUDIO: 220M<sup>2</sup> CAPACITY MAX.350

CINEMA SCREENS: 200M<sup>2</sup> CAPACITY MAX.181

STREETSIDE: 124M<sup>2</sup> CAPACITY MAX.110